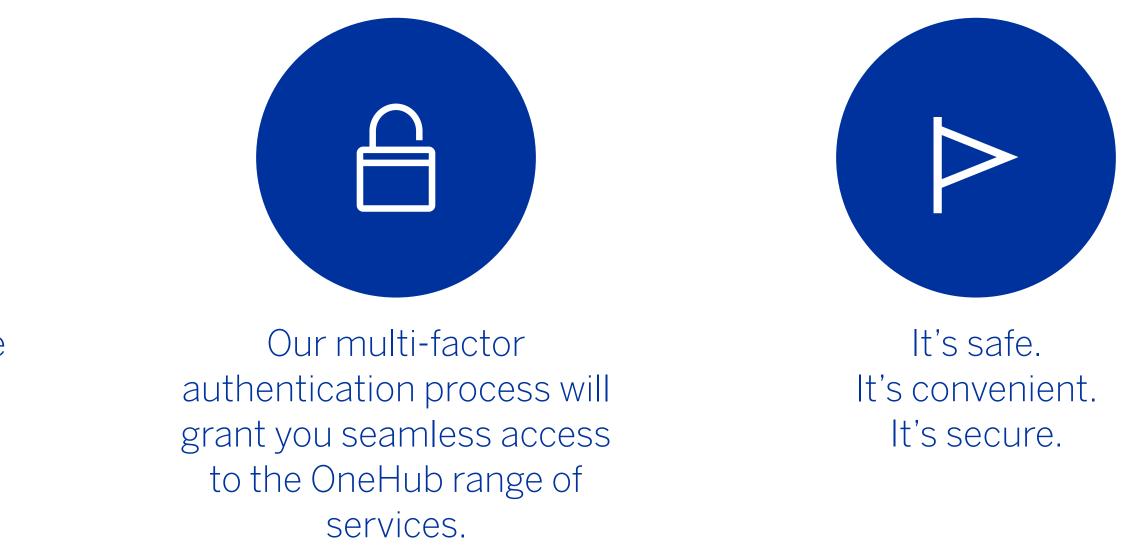

# What are the benefits of OneHub?

Safe, secure and convenient single sign-on Innovative solutions to enhance your day-today business operations. Best of breed API products and web solutions aligned to business-critical value propositions Personalised experience to meet your individual requirements