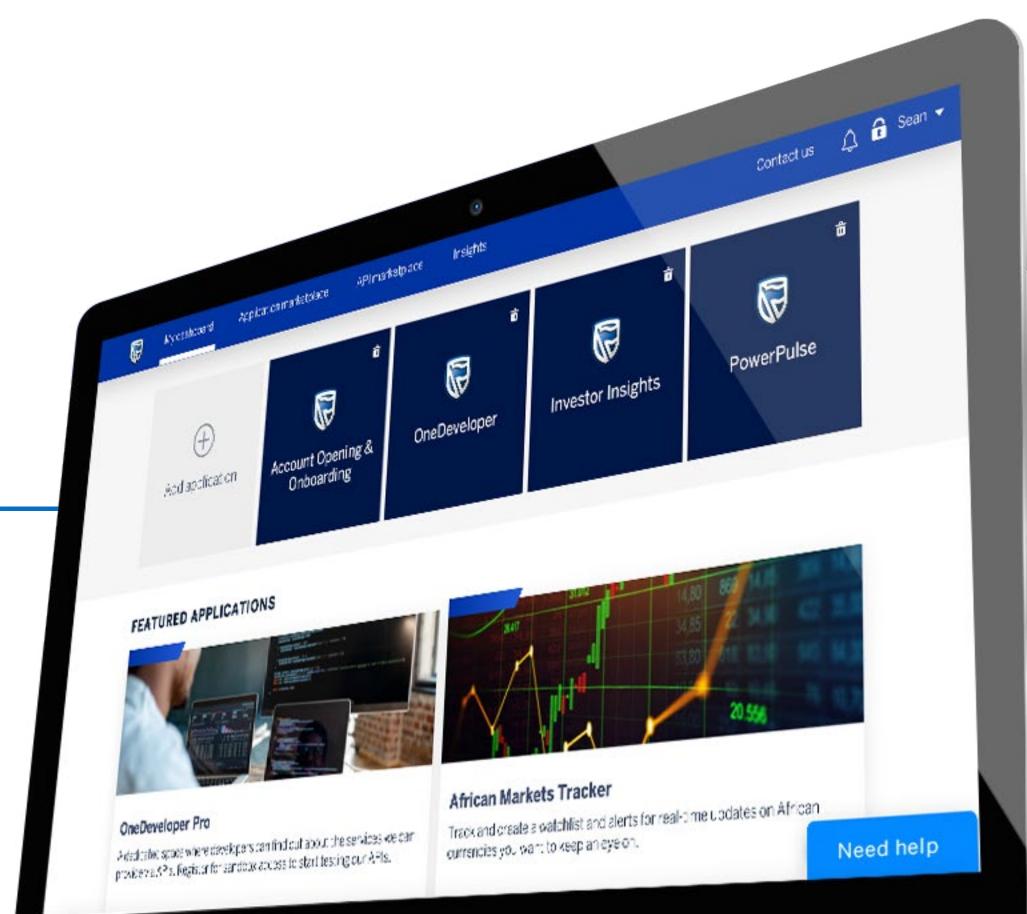

## One Platform, One Solution. It all begins with One.

A single, all-in-one online platform that gives you easy access to a wide range of innovative solutions for your business needs.

**OneHub** is your online marketplace, the only place you need to visit to access the information and solutions you're looking for as a Standard Bank corporate client.

## **OneHub**, **One world of possibilities**

**OneHub** is more than a platform. More than a marketplace. It's an ecosystem, ever-expanding into new areas of value, insight, and convenience.

Along with our trusted partners, we're introducing advanced digital offerings and solutions to fast track your success.