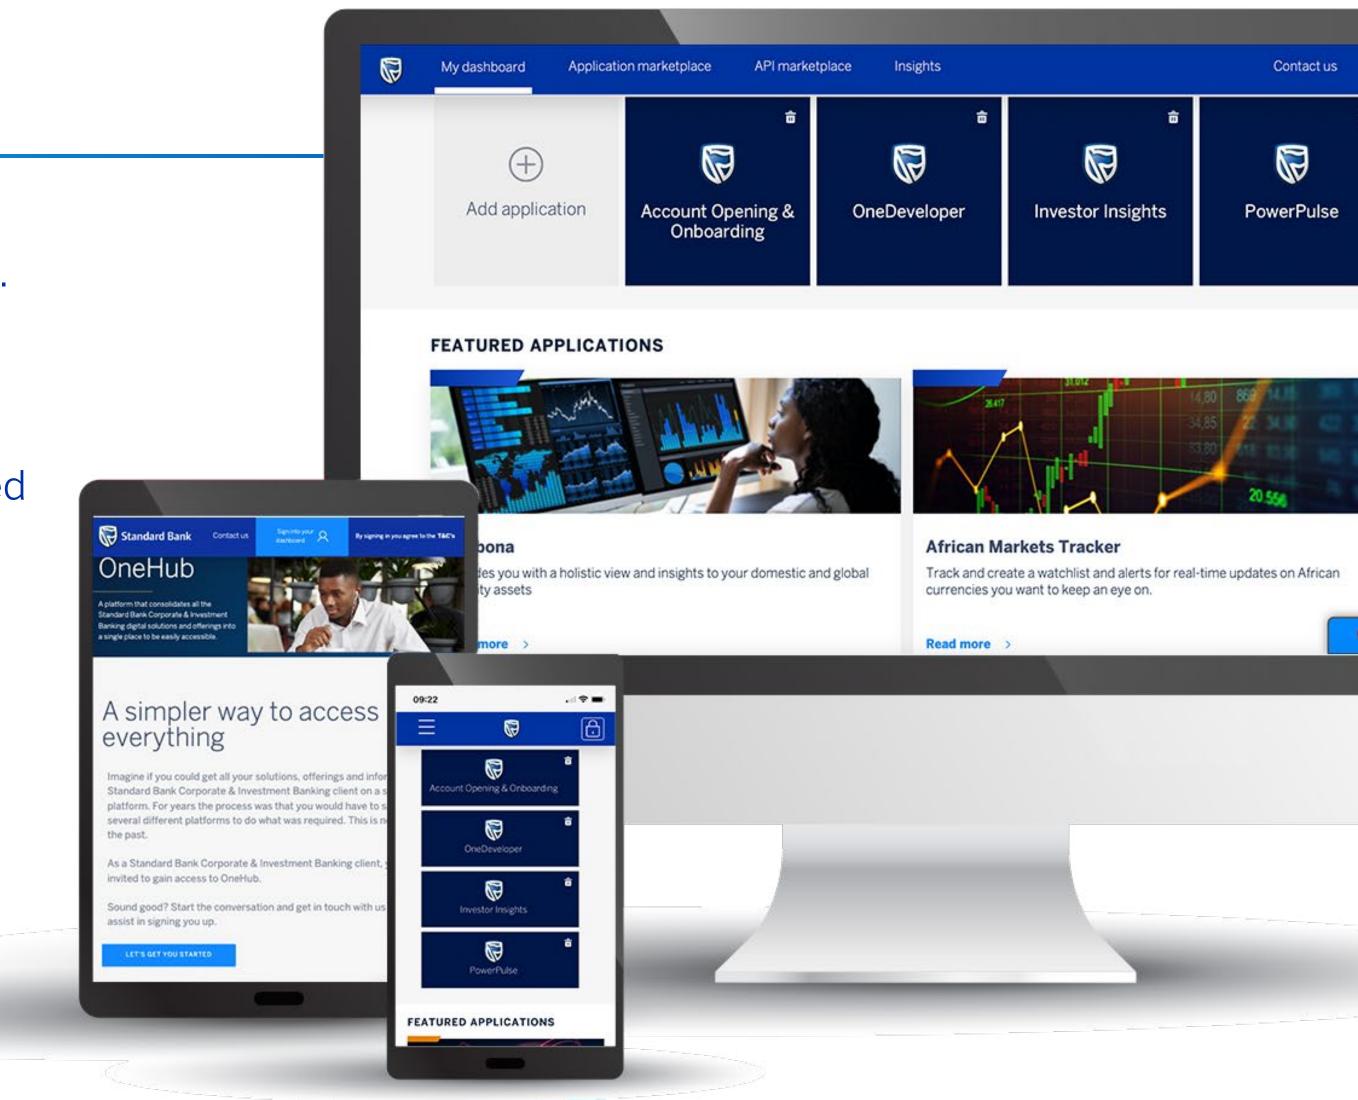

### Standard Bank

OneHub

A platform that consolidates all the Standard Bank

offerings into a single place to be easily accessible.

Contact us

Sign into your A

By signing in you agree to the T&C's

### A simpler way to access everything

Imagine if you could get all your solutions, offerings and information as a Standard Bank Corporate & Investment Banking client on a single platform. For years the process was that you would have to sign in to several different platforms to do what was required. This is now a thing of the past.

## How does OneHub work?

Once you've registered as a user, all you need to do is log in to the OneHub platform from any device.

There's no need to navigate between multiple windows, or remember multiple passwords.

### It all begins with you.

You can tailor and customise the offerings of Each time you log in, **OneHub** w

- You can tailor and customise the offerings on **OneHub** to suit the unique way you think and work.
  - Each time you log in, **OneHub** will remember your personalised settings.