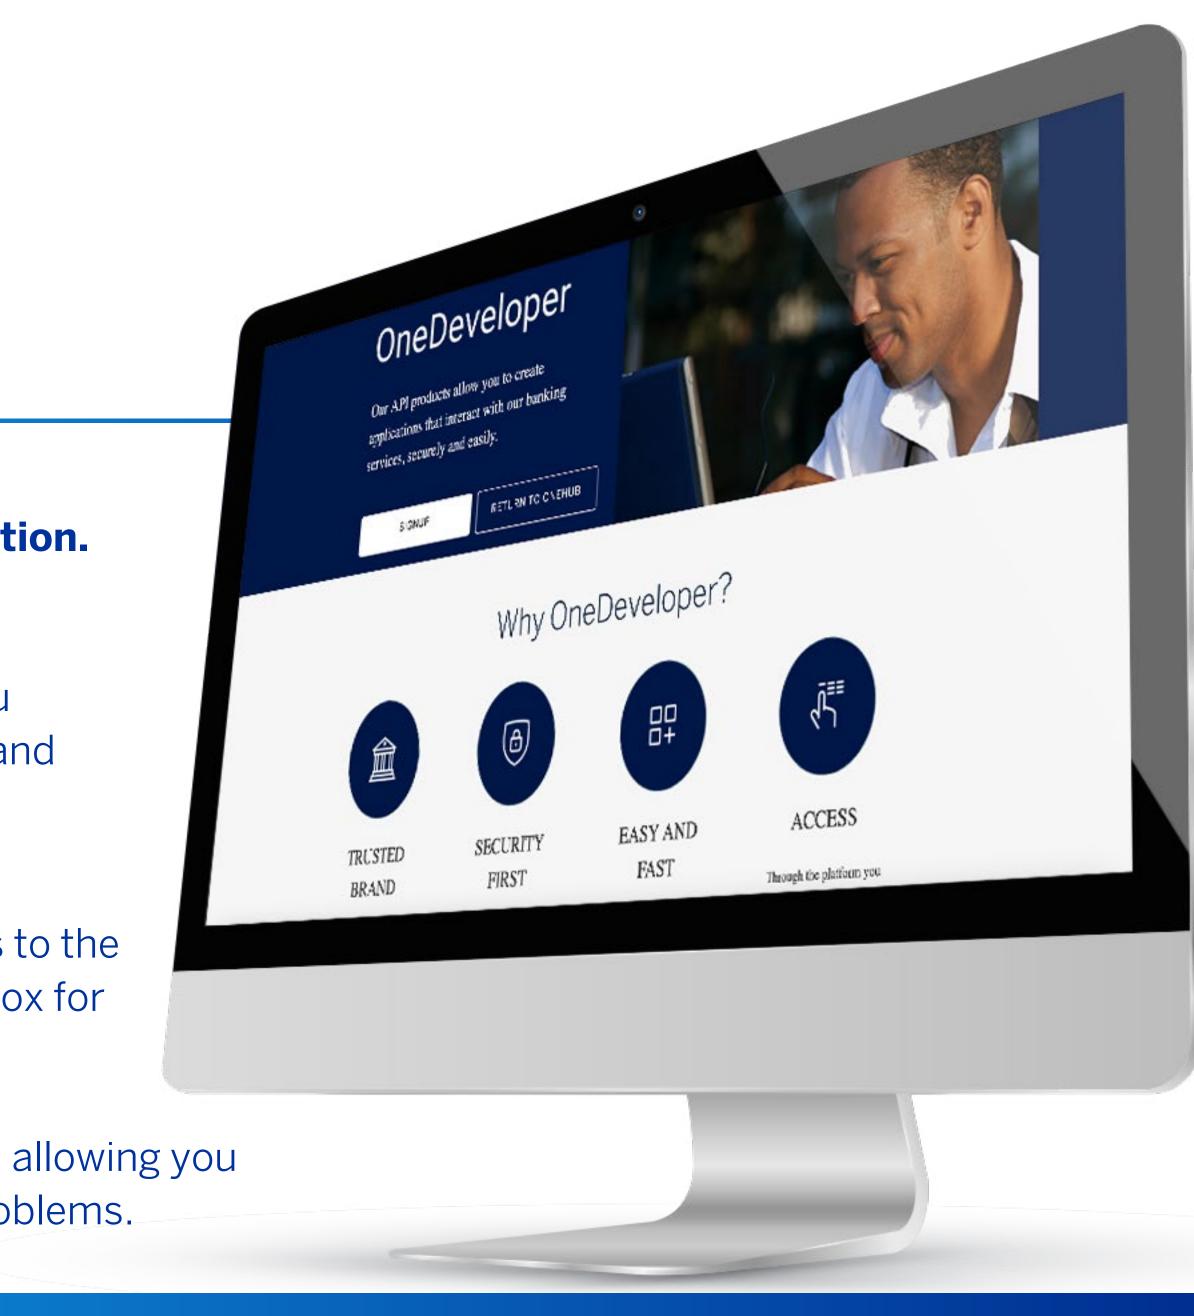

Business clients and partners will also gain access to the OneDeveloper solution, which offers an API sandbox for the developer community.

In this way, APIs can be discovered and securely accessed, allowing you to build new solutions to complex business-to-business problems.

## How does OneHub work?

Once you've registered as a user, all you need to do is log in to the OneHub platform from any device.

There's no need to navigate between multiple windows, or remember multiple passwords.